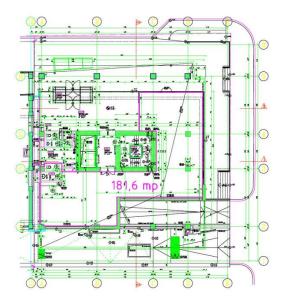

-------------|
| Year of construction | 2002         |
| Parking ratio        | 1 / 100 sq m |
| Total building area  | 3 335 sq m   |

#### **Commercial terms**

| Office space*      | after login * |
|--------------------|---------------|
| Parking            | after login * |
| Service charge*    | after login * |
| Minimum lease term | after login * |
| Availability       | after login * |

\* Asking terms for m<sup>2</sup>/month

#### Location



#### Available space

Building completely leased



## office**finder.ro**

#### Standard fit-Out

薬

Air conditioning

6

Suspended ceiling

2

Telephone cabling

4

Power cabling

400

Smoke detectors

 $\approx$ 

Carpeting

4

Reception

Security

## @

Fibre optics



Switchboard

Openable windows

†÷

Elevators

### Typical floor plan



#### **Public transport**

Metro: M1

Bus: 61, 69, 90, 91, 104, 124, 136, 236, 336, 226, 168, 268, 368, 138, 122, 137