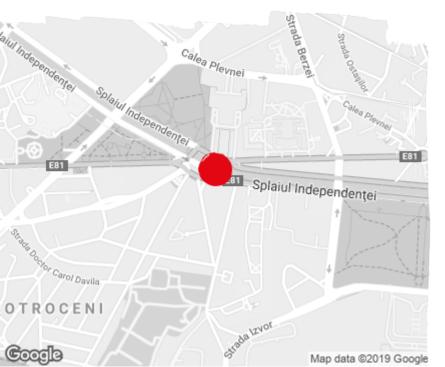

#### Location

#### **Public transport**

Metro: M1

Bus: 61, 69, 90, 91, 104, 124, 136, 236, 336, 226, 168, 268, 368, 138, 122, 137